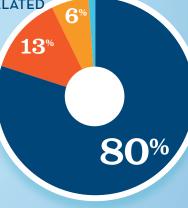

### RECREATIONAL BOATING **INDUSTRY SALES IN VA-2**

| Boat Building<br>Motor / Engine Mfgr.        | \$2.3<br>\$0.0          |
|----------------------------------------------|-------------------------|
| Accessory / Supplies Mfgr. TOTAL MFGR. SALES | \$19.6<br><b>\$21.9</b> |
| Dealers / Wholesalers                        | \$44.8                  |
| Boat Services                                | \$209.1                 |
| TOTAL RETAIL & SERVICES SALES                | \$ > \$253.9            |
| DIDC/M                                       | HOLECALEDO              |