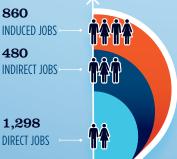

#### RECREATIONAL BOATING **CREATES JOBS IN VA-2**

| TOTAL BOATING JOBS         | 1,059 |
|----------------------------|-------|
| Boat Building              | 9     |
| Motor / Engine Mfgr.       | -     |
| Accessory / Supplies Mfgr. | 169   |
| Dealers / Wholesalers      | 93    |
| Boat Services              | 788   |

### **ESTIMATED JOBS IMPACT OF RECREATIONAL** BOATING-RELATED SPENDING IN VA-2

| EST. TOTAL JOBS                            | 2,638            |
|--------------------------------------------|------------------|
| EST. TOTAL LABOR INCOME                    | \$109.2          |
| Est. Direct Income<br>Est. Indirect Income | \$45.0<br>\$26.6 |
| Est. Induced Income                        | \$37.6           |