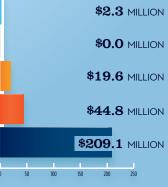

### RECREATIONAL BOATING **INDUSTRY SALES IN VA-2**

| Boat Building<br>Motor / Engine Mfgr.        | \$2.3<br>\$0.0          |
|----------------------------------------------|-------------------------|
| Accessory / Supplies Mfgr. TOTAL MFGR. SALES | \$19.6<br><b>\$21.9</b> |
| Dealers / Wholesalers                        | \$44.8                  |
| Boat Services                                | \$209.1                 |
| TOTAL RETAIL & SERVICES SALES                | \$ > \$253.9            |
| DIDC/M                                       | HOLECALEDO              |